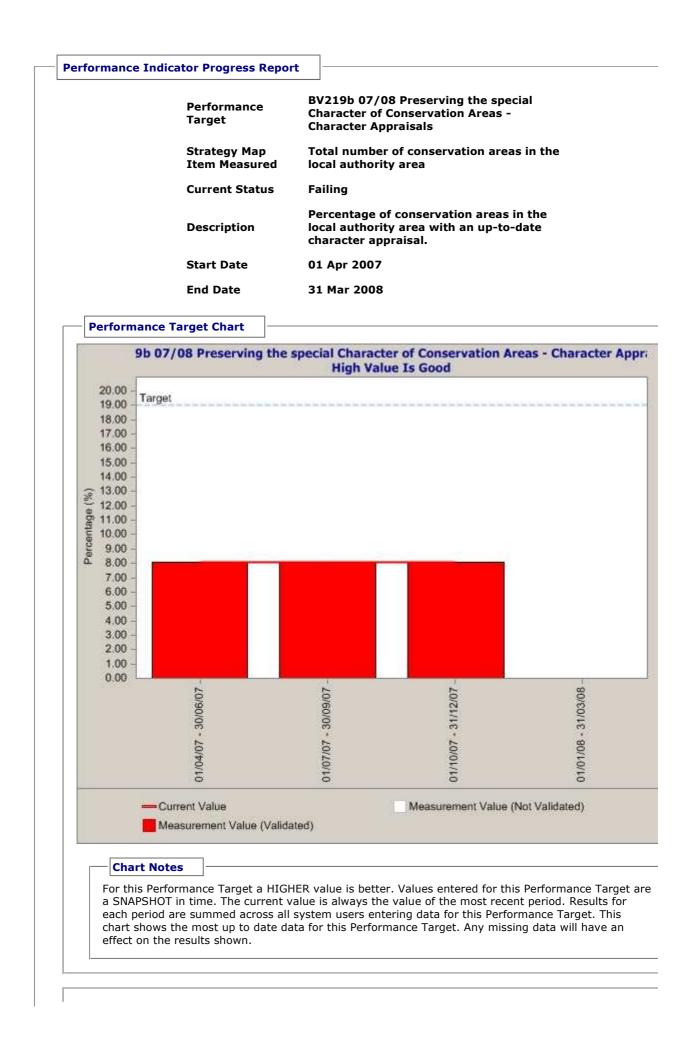

| <b>New ender and set set</b>                                                                                                                                                                                                                | Target Notes                                                                                             |                                                                                                |                                                |
|---------------------------------------------------------------------------------------------------------------------------------------------------------------------------------------------------------------------------------------------|----------------------------------------------------------------------------------------------------------|------------------------------------------------------------------------------------------------|------------------------------------------------|
| Percentage of cor<br>appraisal.                                                                                                                                                                                                             | nservation areas ii                                                                                      | n the local authority area v                                                                   | vith an up-to-date character                   |
| Mea                                                                                                                                                                                                                                         | asurement Date                                                                                           | Value for period (%)                                                                           | Snapshot Value (%)                             |
| 01 J                                                                                                                                                                                                                                        | Jul 2007                                                                                                 | 8.10                                                                                           | 8.10                                           |
| 01 0                                                                                                                                                                                                                                        | Oct 2007                                                                                                 | 8.10                                                                                           | 8.10                                           |
| 01 ]                                                                                                                                                                                                                                        | Jan 2008                                                                                                 | 8.10                                                                                           | 8.10                                           |
|                                                                                                                                                                                                                                             |                                                                                                          |                                                                                                |                                                |
|                                                                                                                                                                                                                                             | ٦                                                                                                        | Farget Value (                                                                                 | %)                                             |
|                                                                                                                                                                                                                                             | (                                                                                                        | Overall Target 19.00                                                                           |                                                |
|                                                                                                                                                                                                                                             |                                                                                                          |                                                                                                |                                                |
| Measurer And                                                                                                                                                                                                                                | d Validator Comr                                                                                         | nents                                                                                          |                                                |
|                                                                                                                                                                                                                                             |                                                                                                          |                                                                                                |                                                |
| <b>)1 Jul 2007</b> No                                                                                                                                                                                                                       | progress made du                                                                                         | e to lack of resources.                                                                        |                                                |
| <b>/alidator's Com</b><br>to cabinet in Jan                                                                                                                                                                                                 |                                                                                                          | f resource issue will be ad                                                                    | dressed by submitting a PDG report             |
|                                                                                                                                                                                                                                             | 00                                                                                                       |                                                                                                |                                                |
| <b>)1 Oct 2007</b> No                                                                                                                                                                                                                       | progress made du                                                                                         | ue to lack of resources.                                                                       |                                                |
|                                                                                                                                                                                                                                             |                                                                                                          | f resource issue will be ad                                                                    | dressed by submitting a PDG report             |
|                                                                                                                                                                                                                                             | 08                                                                                                       |                                                                                                |                                                |
| o cabinet in Jan                                                                                                                                                                                                                            |                                                                                                          | met due to insufficient res                                                                    | sources.                                       |
| o cabinet in Jan<br><b>)1 Jan 2008</b> Tar                                                                                                                                                                                                  | rget has not been                                                                                        |                                                                                                |                                                |
| o cabinet in Jan<br>01 Jan 2008 Tar<br>Validator's Com                                                                                                                                                                                      | rget has not been                                                                                        | no resources in house to c                                                                     | ources.<br>omplete this work. Proposals to use |
| o cabinet in Jan<br>D <b>1 Jan 2008</b> Tar<br><b>/alidator's Com</b>                                                                                                                                                                       | rget has not been                                                                                        | no resources in house to c                                                                     |                                                |
| o cabinet in Jan<br>D <b>1 Jan 2008</b> Tar<br><b>/alidator's Com</b>                                                                                                                                                                       | rget has not been<br>nment: Currently<br>illocation to assist                                            | no resources in house to c                                                                     |                                                |
| to cabinet in Jan<br><b>D1 Jan 2008</b> Tar<br><b>Validator's Com</b><br>this year's PDG al<br>Additional Com                                                                                                                               | rget has not been ment: Currently illocation to assist mments                                            | no resources in house to c<br>in future years.                                                 |                                                |
| to cabinet in Jan<br><b>D1 Jan 2008</b> Tar<br><b>Validator's Com</b><br>this year's PDG al<br><b>Additional Con</b><br><b>Q3 Actions (Dia</b><br>Q2 No actions rec                                                                         | rget has not been mment: Currently illocation to assist mments mments anne Heald, 05 F quested. Q3 Cabin | no resources in house to c<br>in future years.<br>eb 2008)                                     |                                                |
| to cabinet in Jan<br><b>D1 Jan 2008</b> Tar<br><b>Validator's Com</b><br>this year's PDG al<br>Additional Con<br>Q3 Actions (Dia                                                                                                            | rget has not been mment: Currently illocation to assist mments mments anne Heald, 05 F quested. Q3 Cabin | no resources in house to c<br>in future years.<br>eb 2008)                                     | omplete this work. Proposals to use            |
| o cabinet in Jan<br><b>D1 Jan 2008</b> Tar<br><b>/alidator's Com</b><br>this year's PDG al<br><b>Additional Con</b><br><b>Q3 Actions (Dia</b><br>Q2 No actions reconstructions (Dia<br>Q2 No actions 75000000000000000000000000000000000000 | rget has not been mment: Currently illocation to assist mments mments anne Heald, 05 F quested. Q3 Cabin | no resources in house to c<br>in future years.<br>eb 2008)                                     | omplete this work. Proposals to use            |
| o cabinet in Jan<br><b>D1 Jan 2008</b> Tar<br><b>/alidator's Com</b><br>this year's PDG al<br><b>Additional Con</b><br><b>Q3 Actions (Dia</b><br>Q2 No actions rec                                                                          | rget has not been mment: Currently illocation to assist mments mments anne Heald, 05 F quested. Q3 Cabin | no resources in house to c<br>in future years.<br>eb 2008)                                     | omplete this work. Proposals to use            |
| o cabinet in Jan<br><b>D1 Jan 2008</b> Tar<br><b>/alidator's Com</b><br>his year's PDG al<br><b>Additional Con</b><br><b>Q3 Actions (Dia</b><br>Q2 No actions rec<br>tem. A Dobson 5<br>Action Plans                                        | rget has not been mment: Currently illocation to assist mments mments anne Heald, 05 F quested. Q3 Cabin | no resources in house to c<br>in future years.<br><b>eb 2008)</b><br>let on 22/1/08 approved P | omplete this work. Proposals to use            |